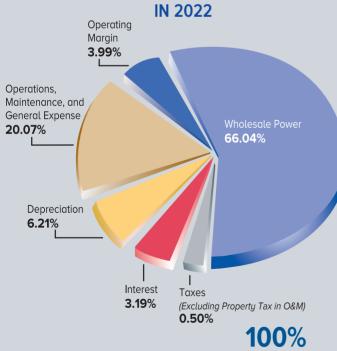

# HOW YOUR DOLLARS WERE SPENT

| REVENUES<br>Residential Sales       | 2022<br>75,908,615 | 2021<br>70,567,538 |
|-------------------------------------|--------------------|--------------------|
| Commercial Sales                    | 57,491,212         | 54,931,900         |
| Other                               | 1,619,220          | 1,370,209          |
| TOTAL OPERATING REVENUE             | 135,019,047        | 126,869,647        |
| OPERATIONS EXPENSE                  |                    |                    |
| Cost of Wholesale Power             | 90,488,576         | 87,068,174         |
| Operations & Maintenance            | 16,612,297         | 16,000,855         |
| Administration, General & Other     | 10,890,088         | 10,105,761         |
| Depreciation & Amortization         | 8,507,692          | 8,249,294          |
| Interest                            | 4,374,042          | 3,787,796          |
| Taxes                               | 686,047            | 865,464            |
| TOTAL EXPENSE                       | 131,558,743        | 126,077,345        |
| MARGINS                             |                    |                    |
| System Operating Margins            | 3,460,304          | 792,302            |
| Net Non-Operating Margins           | 587,725            | 3,250,984          |
| Capital Credits from Associate      | 007,720            | 0,200,001          |
| Organizations, Co-op Memberships,   |                    |                    |
| and G&T Supplier                    | 1,419,522          | 691,460            |
| TOTAL MARGINS                       | 5,467,551          | 4,734,746          |
| ASSETS                              |                    |                    |
| Cash                                | 5,294,131          | 9,323,585          |
| Temporary Investments               | 16,000,000         | 7,500,000          |
| Net Accounts & Notes Receivable     | 13,092,392         | 12,463,295         |
| Other Current & Accrued Assets      | 14,455,948         | 14,208,021         |
| Total Electric Plant                | 285,671,599        | 269,875,494        |
| Accumulated Depreciation            | (80,843,283)       | (75,119,182)       |
| Other Property & Investment Value   | 14,659,350         | 13,419,119         |
| TOTAL ASSETS                        | 268,330,135        | 251,670,332        |
| EQUITIES                            |                    |                    |
| Patronage Capital                   | 70,110,843         | 68,977,537         |
| Other Equities                      | 25,314,073         | 24,037,738         |
| TOTAL EQUITIES                      | 95,424,917         | 93,015,275         |
|                                     |                    |                    |
| LIABILITIES                         | 100 171 650        |                    |
| Long Term and Capital Leases        | 139,171,652        | 125,067,195        |
| Accounts Payable                    | 14,946,348         | 12,533,146         |
| Other Current & Accrued Liabilities | 18,787,219         | 21,054,717         |
| TOTAL LIADILITIES                   | 172,905,218        | 158,655,057        |
| TOTAL EQUITIES & LIABILITIES        | 268,330,135        | 251,670,332        |